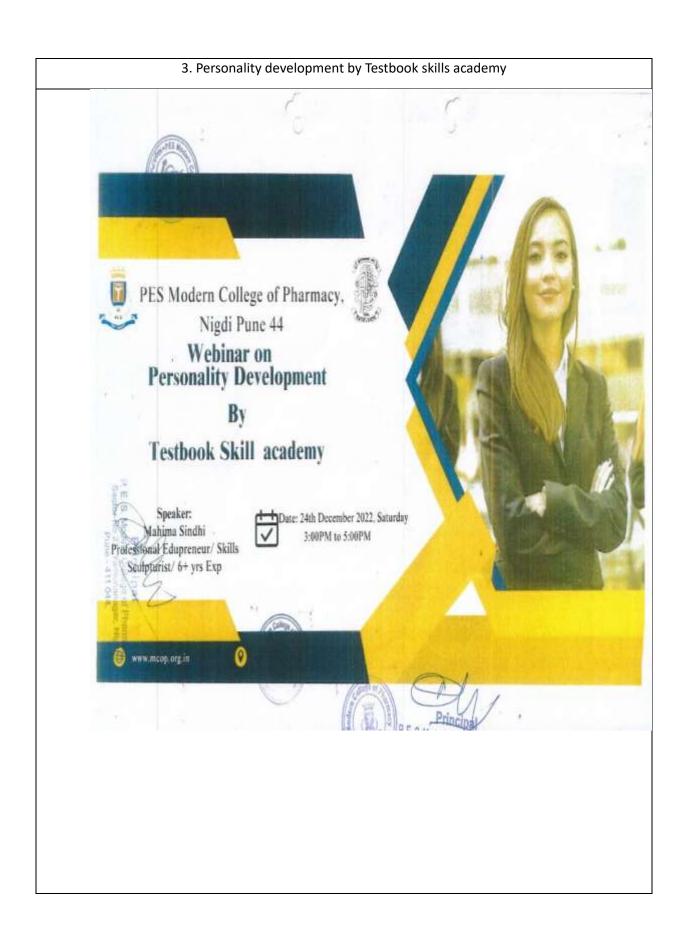

### Modern College of Pharmacy's Career Path 2022-2023

An online webinar on the topic " Personality Development" by Ms. Mahima Sindhi A testbook Skill academy for final year B Pharmacy and second year M Pharmacy was conducted on 24th December 2022.

Training and placement cell of PES, Modern College of Pharmacy, Nigdi organized Online session for Final Year B. Pharm and Second Year M. Pharm. She explained about how personality plays an important role not only for cracking interview but also at work place. She discussed and cleared doubts about body language, Grooming, Clothing and Etiquette and how important communication skills are. At the end of the session students had interaction with Ms. Mahima Sindhi and guided about their queries. The session was very informative and helpful for the students in developing their personality. Total 84 students attended the session.

A testbook Skill Academy Webinar on Personality Development by Ms

Mahima Sindhi

Pincipal P. E. S. Modern College of Pharmacy Sector No.21, Yamunanagar, Nigdi, Pune - 411 044.

S Modern College of Pharmacy Sector No.21, Yarrunanagar, Nigdi,