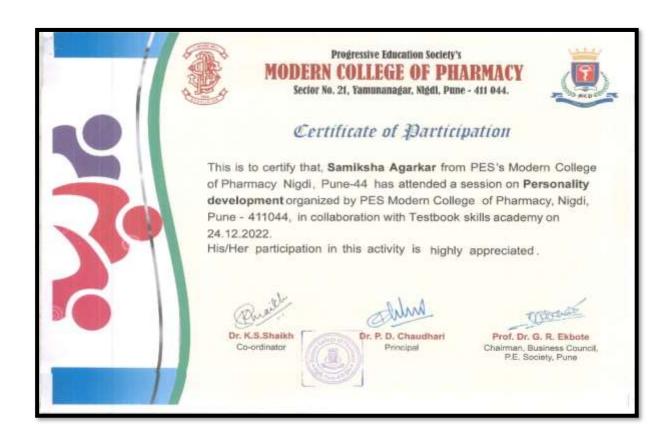

### 3. Personality development by Testbook skills academy (Sample certificate)

## Certificate of Participation

This is to certify that, Akansha Amritkar from PES's Modern College of Pharmacy Nigdi, Pune-44 has attended a session on Personality development organized by PES Modern College of Pharmacy, Nigdi, Pune - 411044, in collaboration with Testbook skills academy on 24.12.2022.

His/Her participation in this activity is highly appreciated.

Dr. K.S.Shaikh Co-ordinator Dr. P. D. Chaudhari Principal

Prof. Dr. G. R. Ekbote Chairman, Business Council, P.E. Society, Pune